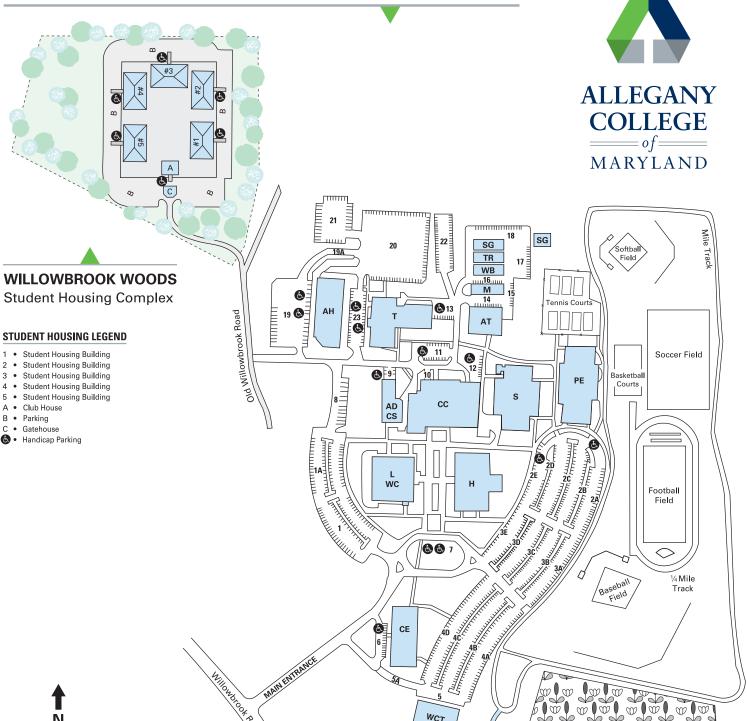

## **CUMBERLAND CAMPUS MAP**

## LEGEND

AD Advancement

(Foundation, Public Relations, Marketing)

AH Allied Health

• THIS MAP NOT TO SCALE

AT Automotive Technology

CC College Center

CE Continuing Education and Workforce Development

CS Campus Store (Bookstore)

**H** Humanities

L Learning Commons

**LB** Labyrinth

M Maintenance

PE Physical Education / Gymnasium (Bob Kirk Arena)

S Science SG Storage T Technology

TR Transportation
WB Workforce Building
WC Thomas Welcome Center

LB

**WCT** Western Region Correctional

A \_ A

Wetlands

Training Center

1-23 Parking

Handicap Parking

8/22

Financial Aid, Admissions/Registration, Advising Center, Business and Student Housing Offices are located in the College Center (CC). Ample parking is available, with reserved parking identified for the handicapped. All-Gender Restrooms are available throughout the campus. To view a list of locations, visit: www.allegany.edu/agr