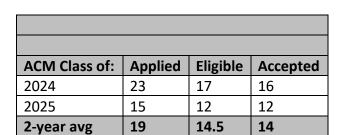

| ACM Class of:          | Rate |
|------------------------|------|
| 2023 (3/5)             | 60%  |
| 2024 (10/16)           | 62%  |
| 2-year average (13/21) | 61%  |

| FIRST ATTEMPT PASS on Licensure Exam |      |  |
|--------------------------------------|------|--|
|                                      |      |  |
| <b>CAPTE Requirement:</b>            | N/A  |  |
| ACM Year (passed/attempted)          | Rate |  |
| 2022 (8/9)                           | 88%  |  |
| July (7/8= 87.5%)                    |      |  |
| Oct (1/1= 100%)                      |      |  |
| 2023 (3/3)                           | 100% |  |
| July (3/3= 100%)                     |      |  |
| Oct (N/A)                            |      |  |
| 2024 (10/10)                         | 100% |  |
| July (10/10 =