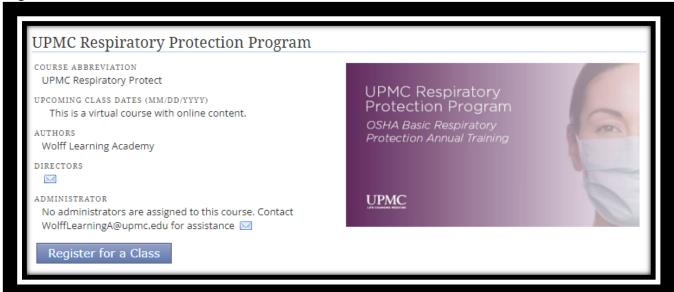

## **Educational Requirements**

Complete the following requirements at the Wolff Learning Academy COVID-19 Education Resources

• UPMC Respiratory Protection Program for non-UPCM employees

## 1. Create an account

2. Register for the course-