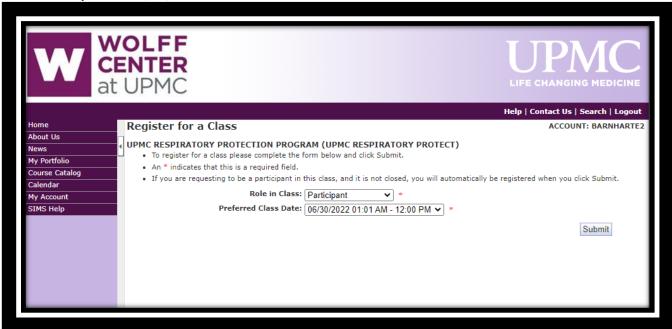

## 3. Login-

4. Select Participant and 6/30/2022

5. Select- My Portfolio

6. Select class offering and complete the education.

4/8/2022

7. Once education is completed- take a screen shot of your certificate of completion or print if able and turn in to your instructor.