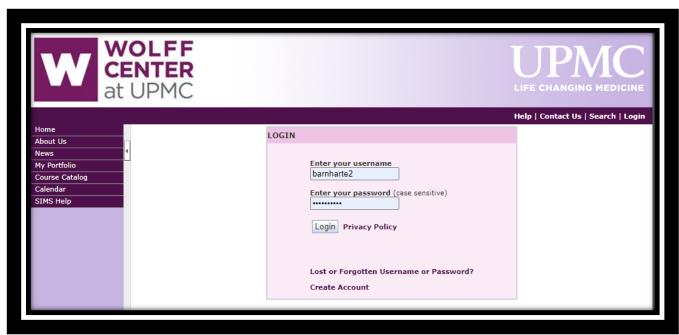

## 1. Create an account

2. Register for the course-

## 3. Login-

4. Select Participant and 6/30/2022

5. Select- My Portfolio

6. Select class offering and complete the education.

4/8/2022

7. Once education is completed- take a screen shot of your certificate of completion or print if able and turn in to your instructor.