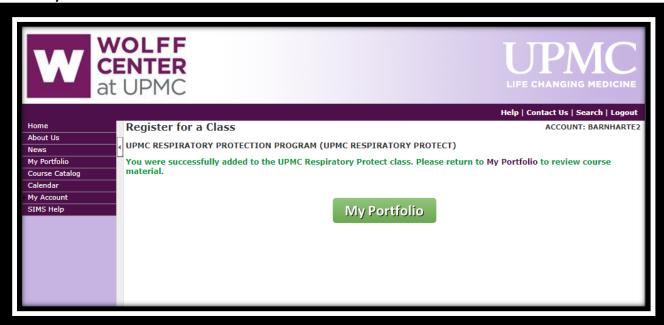

## 3. Login-

4. Select Participant and 6/30/2022

5. Select- My Portfolio

6. Select class offering and complete the education.

4/8/2022

7. Once education is completed- take a screen shot of your certificate of completion or print if able and turn in to your instructor.